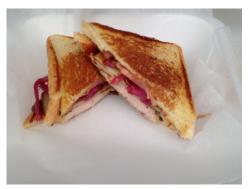

## PORTABELLA

& GOUDA GRILLED CHEESE-

Grilled and marinated portabella mushroom cap, grilled thick cut tomato, and smoked gouda served on toasted wheat bread (\$7.00)

**BBQ PULLED PORK**-Slow smoked pulled pork simmered in sriracha BBQ with cheddar cheese, Carolina cole slaw on Texas toast with garlic butter (\$7.00)