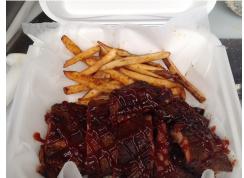

## **BUFFALO CHICKEN SANDWICH-**

Marinated grilled chicken topped with buffalo sauce, fresh spinach, tomato, and Helen's blue cheese on Texas toast with garlic butter. (\$7.00)

**RIB TIPS & BISTRO FRIES**-Tender cherry wood smoked tips drizzled with our sriracha BBQ served with bistro fries.(\$9.00)